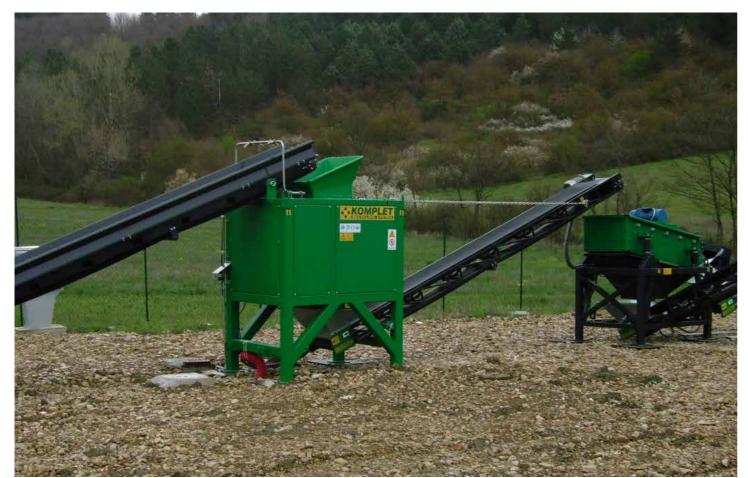

### **LEM4825**

The LEM 4825 mini crusher is a reliable stationary jaw crusher. Powered by an electric motor, it is easy to carry and operate. For a fact, it is a "plug and play" machine:

- 1. CRUSHER
- 2. FEEDER
- 3. PRODUCT CONVEYOR