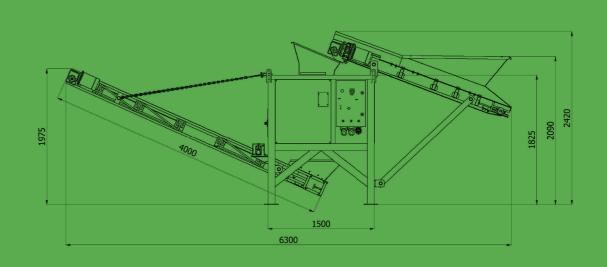

# TRANSPORT DIMENSION & WORKING DIMENSION

**Loading Height** 2000 mm EXTRACTING BELT

Length 4000 mm

Width 400 mm

Pile height 1750 mm CRUSHER ELECTRIC MOTOR

**Power** 7,5 kW

Power supply 380/50-60 V/Hz

Pick up 15/18 kW PERFORMA

**Production** 5-30 T/h

#### TRANSPORT DIMENSION

Length 4000 mm Width 1270 mm Height 2500 mm