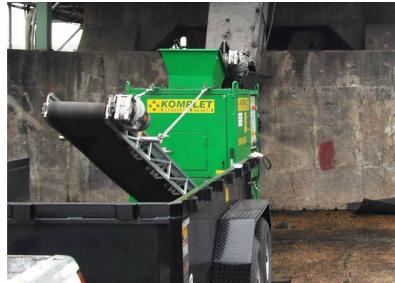

### **LEM4825**

The LEM 4825 mini crusher is a reliable stationary jaw crusher. Powered by an electric motor, it is easy to carry and operate. For a fact, it is a "plug and play" machine:

- 1. CRUSHER
- 2. FEEDER
- 3. PRODUCT CONVEYOR

#### JAW CRUSHER

Crusher dimension 480x250 mm

Jaw adjustment Hydraulic

**Granulometry** 15-80 mm

FEEDING: BELT WITH HOPPER

Length 2500 mm

Width 500 mm

**Hopper Capacity** 0,5 m<sup>3</sup>

**Loading Height** 2000 mm EXTRACTING BELT

Length 4000 mm

Width 400 mm

Pile height 1750 mm CRUSHER ELECTRIC MOTOR

**Power** 7,5 kW

Power supply 380/50-60 V/Hz

Pick up 15/18 kW PERFORMA

**Production** 5-30 T/h

Max size 300 mm

Standard weight 2100 kg