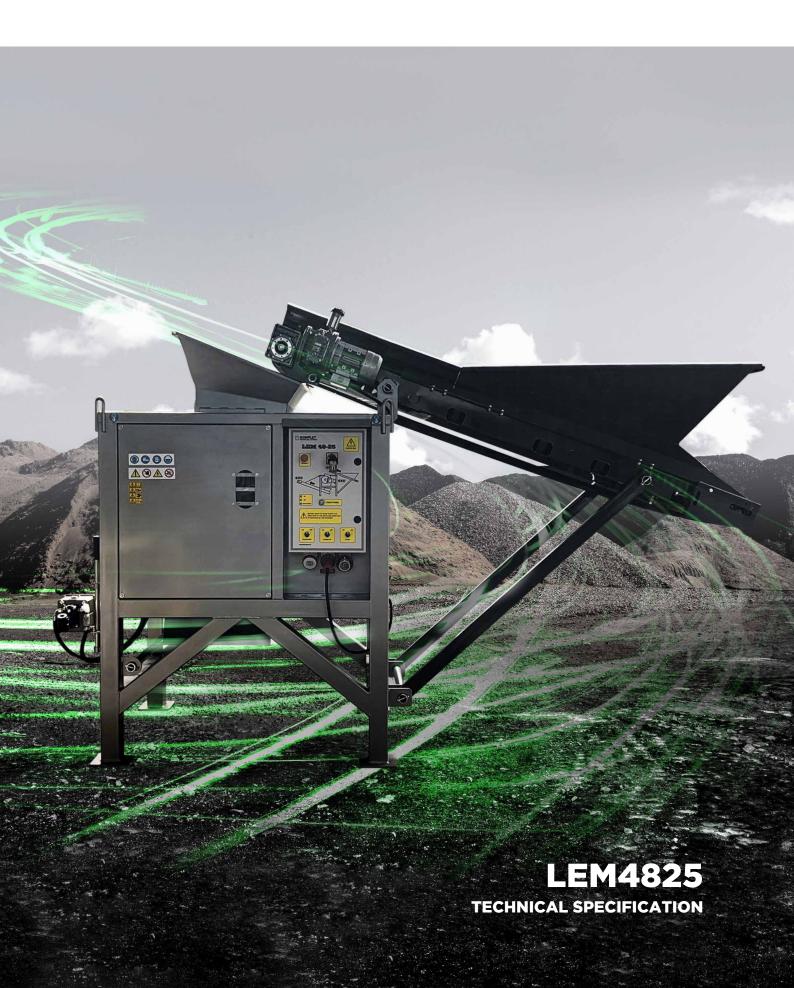

### **LEM4825**

The LEM 4825 mini crusher is a reliable stationary jaw crusher. Powered by an electric motor, it is easy to carry and operate. For a fact, it is a "plug and play" machine:

- 1. CRUSHER
- 2. FEEDER
- 3. PRODUCT CONVEYOR