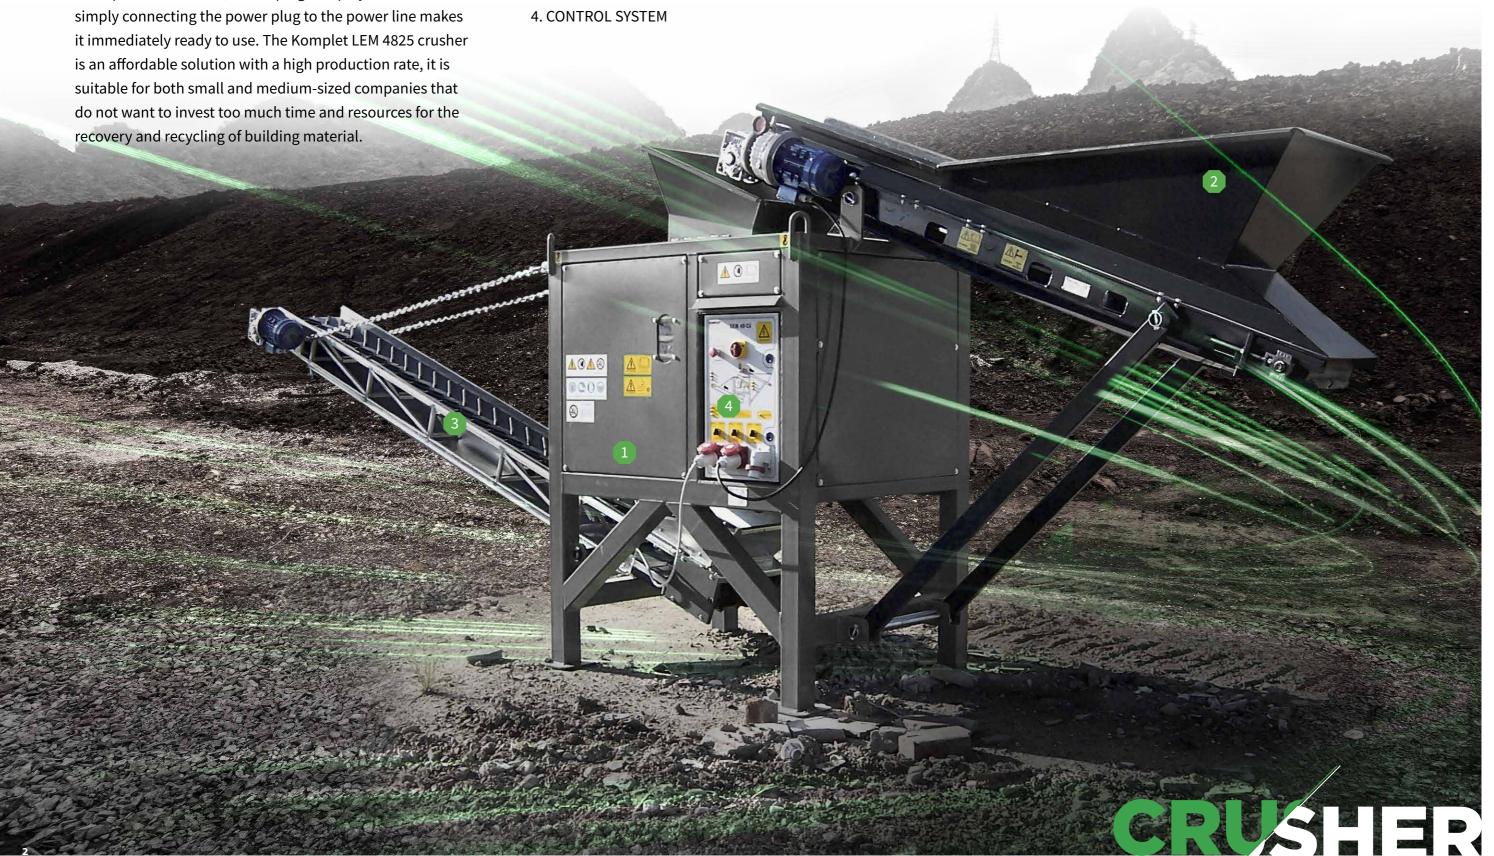

### **LEM4825**

The LEM 4825 mini crusher is a reliable stationary jaw crusher. Powered by an electric motor, it is easy to carry and operate. For a fact, it is a "plug and play" machine:

- 1. CRUSHER
- 2. FEEDER
- 3. PRODUCT CONVEYOR