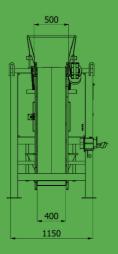

# TRANSPORT DIMENSION & WORKING DIMENSION

#### TRANSPORT DIMENSION

Length 4000 mm Width 1270 mm Height 2500 mm