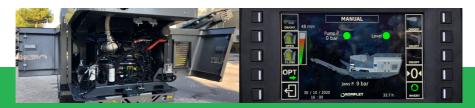

## **FEATURES AND BENEFITS**

- Compact size for versatility, maneuverability and ease of transport.
- · Hydraulically adjustable jaw setting.
- No stop Crushing by hydraulic release patent pending.
- Reverse jaw function for sticky applications/clearing blockage.
- Direct drive crusher with excellent access to drive belts and hydraulics.
- · Vibrating feeder with load sensor.
- · Magnet raises hydraulically for clearance.
- · Easy & Intuitive Buttons Operation.

- Access Platform + Open chassis design for ease of maintenance.
- Integrated hydraulic folding stockpiling conveyors.
- Remote monitoring system Komplet-connect.
- · Fit into a 40ft container.
- · Deflector plate under the crusher.
- Automatic wear recovery to adjust the correct CSS that has been set.
- · Side dirty belt.