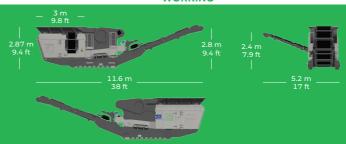

815 mm x 520 mm (31" x 21")



Up to 140 tph 160 US tph



30 mm to 120 mm



Stage V 100 kW 130 Hp Diesel
Tier 4F 100 kW

130 Hp Diesel

Stage 3A 100 kW 130 Hp Diesel



22,500 kg 49,600 lb

Komplet.it

## **WORKING**



## **TRANSPORT**



## **FEATURES AND BENEFITS**

- Compact size for versatility, maneuverability and ease of transport.
- · Hydraulically adjustable jaw setting.
- No stop Crushing by hydraulic release patent pending.
- Reverse jaw function for sticky applications/clearing blockage.
- Direct drive crusher with excellent access to drive belts and hydraulics.
- · Vibrating feeder with load sensor.
- · Magnet raises hydraulically for clearance.
- · Easy & Intuitive Buttons Operation.

- Access Platform + Open chassis design for ease of maintenance.
- Integrated hydraulic folding stockpiling conveyors.
- Remote monitoring system Komplet-connect.
- · Fit into a 40ft container.
- · Deflector plate under the crusher.
- Automatic wear recovery to adjust the correct CSS that has been set.
- · Si