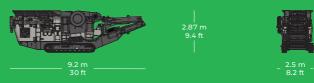

815 mm x 520 mm (31" x 21")



Up to 140 tph 160 US tph



30 mm to 120 mm



Stage V 100 kW 130 Hp Diesel
Tier 4F 100 kW

130 Hp Diesel

Stage 3A 100 kW 130 Hp Diesel



22,500 kg 49,600 lb

Komplet.it

## **WORKING**



## **TRANSPORT**



## **FEATURES AND BENEFITS**

- Compact size for versatility, maneuverability and ease of transport.
- · Hydraulically adjustable jaw setting.
- No stop Crushing by hydraulic release patent pending.
- Reverse jaw function for sticky applications/clearing blockage.
- Direct drive crusher with excellent access to drive belts and hydraulics.
- · Vibrating feeder with load sensor.
- · Magnet raises hydraulically for clearance.
- · Easy & Intuitive Buttons Operation.

- Access Platform + Open chassis design for ease of maintenance.
- Integrated hydraulic folding stockpiling conveyors.
- Remote monitoring system Komplet-connect.
- · Fit into a 40ft container.
- · Deflector plate under the crusher.
- Automatic wear recovery to adjust the correct CSS that has been set.
- · Side dirty belt.