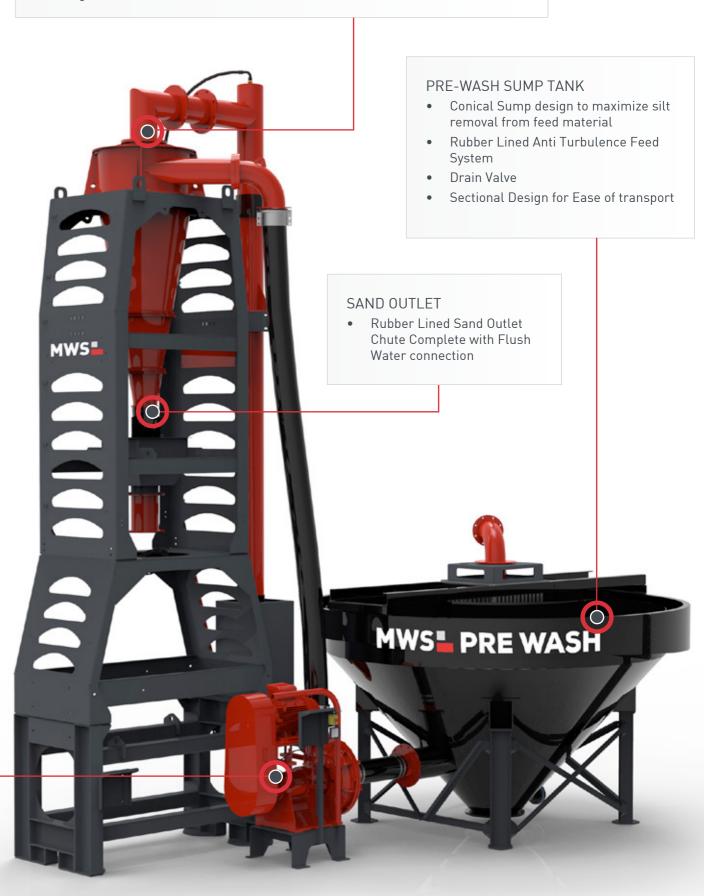

#### DEWATERING CYCLONE

• Separator Style Dewatering Cyclone used to optimise silt removal over a wide range of feed material

#### PUMP

- High Wear Resistance Rubber Lined Split Case End Suction Centrifugal Pump
- Fitted with Self Lubricating Gland Seal
- Fully Rubber Lined Suction and Discharge Pipework