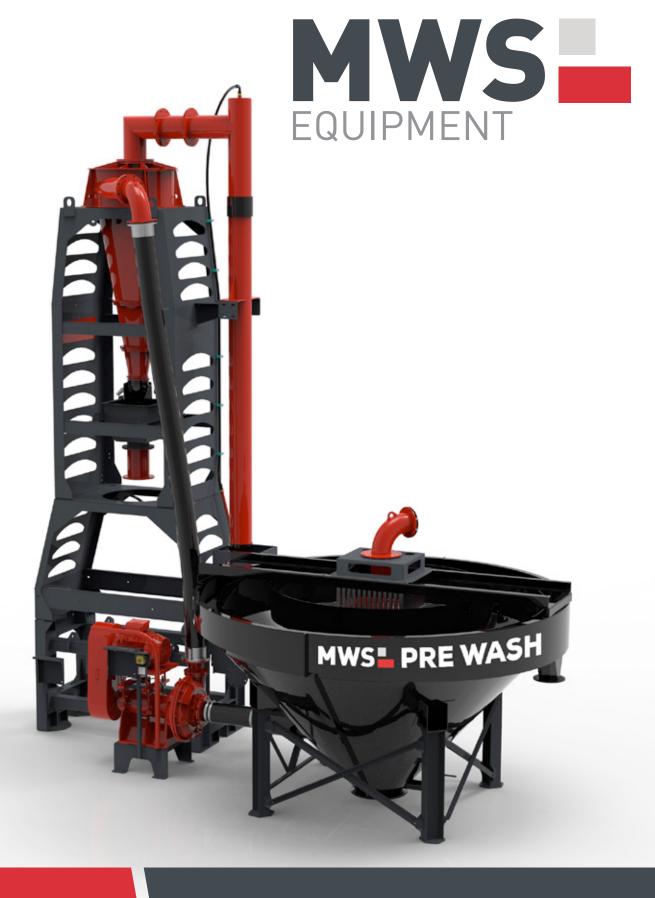

# **PRE WASH**

Modular Preparation Range

#### DEWATERING CYCLONE

• Separator Style Dewatering Cyclone used to optimise silt removal over a wide range of feed material

#### PUMP

- High Wear Resistance Rubber Lined Split Case End Suction Centrifugal Pump
- Fitted with Self Lubricating Gland Seal
- Fully Rubber Lined Suction and Discharge Pipework